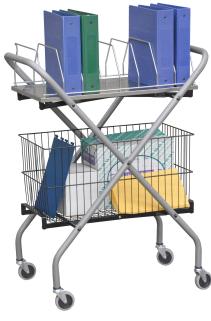

## **Utility Cart - #264620**

Storage Rack #264629

Utility Cart is constructed of 1 inch plated steel tubing that forms the scissor frame of this mobile unit. Its easy grab handles, smooth glide rubber casters and versatile basket and storage rack options make it a useful addition to any work environment. Accessory options include 6 or 12 inch deep utility baskets and 8 or 6 capacity storage racks.

Any combination of two options may be added to the cart to meet specific needs; two accessories are required per cart. Baskets or racks sit inside a strong interior steel frame within the cart that stabilizes them during transport and allows for their easy removal. This cart measures 38 inches high by 30 inches wide and 19 inches deep and folds flat for convenient storage. These units include a 5 Year warranty.

Storage Rack - 6 Capacity 26L x 14¼D #264630

12" Basket 12H x 14¼W x 24L #264627

Storage Rack - 8 Capacity 26L x 141/4D #264629

Utility Cart (Frame) 30H x 19W x 30L #264620