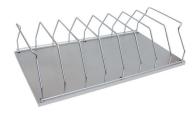

## **Utility Cart - #264620**

Storage Rack #264629

Utility Cart is constructed of 1 inch plated steel tubing that forms the scissor frame of this mobile unit. Its easy grab handles, smooth glide rubber casters and versatile basket and storage rack options make it a useful addition to any work environment. Accessory options include 6 or 12 inch deep utility baskets and 8 or 6 capacity storage racks.

Storage Rack - 6 Capacity 26L x 14¼D #264630

12" Basket 12H x 14¼W x 24L #264627

Storage Rack - 8 Capacity 26L x 141/4D #264629

Utility Cart (Frame) 30H x 19W x 30L #264620