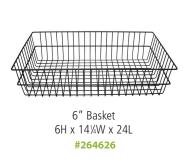

Storage Rack - 6 Capacity 26L x 14¼D #264630

12" Basket 12H x 14¼W x 24L #264627

Storage Rack - 8 Capacity 26L x 141/4D #264629

Utility Cart (Frame) 30H x 19W x 30L #264620