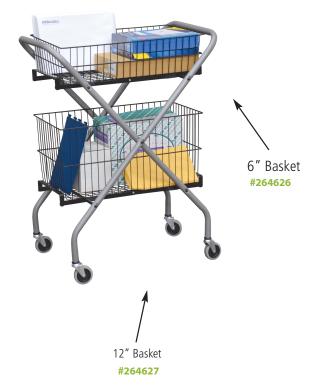

## **Utility Cart - #264620**

Storage Rack #264629

Utility Cart is constructed of 1 inch plated steel tubing that forms the scissor frame of this mobile unit. Its easy grab handles, smooth glide rubber casters and versatile basket and storage rack options make it a useful addition to any work environment. Accessory options include 6 or 12 inch deep utility baskets and 8 or 6 capacity storage racks.

Any combination of two options may be added to the cart to meet specific needs; two accessories are required per cart. Baskets or racks sit inside a strong interior steel frame within the cart that stabilizes them during transport and allows for their easy removal. This cart measures 38 inches high by 30 inches wide and 19 inches deep and folds flat for convenient storage. These units include a 5 Year warranty.

Storage Rack - 6 Capacity 26L x 14¼D #264630

12" Basket 12H x 14¼W x 24L #264627

Storage Rack - 8 Capacity 26L x 141/4D #264629

Utility Cart (Frame) 30H x 19W x 30L #264620