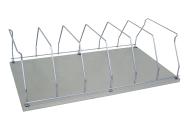

Storage Rack - 6 Capacity 26L x 14¼D #264630

12" Basket 12H x 14¼W x 24L #264627

Storage Rack - 8 Capacity 26L x 141/4D #264629

Utility Cart (Frame) 30H x 19W x 30L #264620